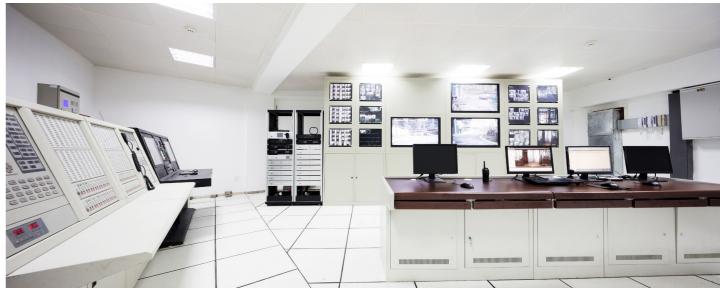

# CONTROL ROOMS

- + Video Walls
- + Furniture & Fitout
- + Display
- + Cooling & Heating

COMMAND CENTRE
CCTV CONTROL ROOM