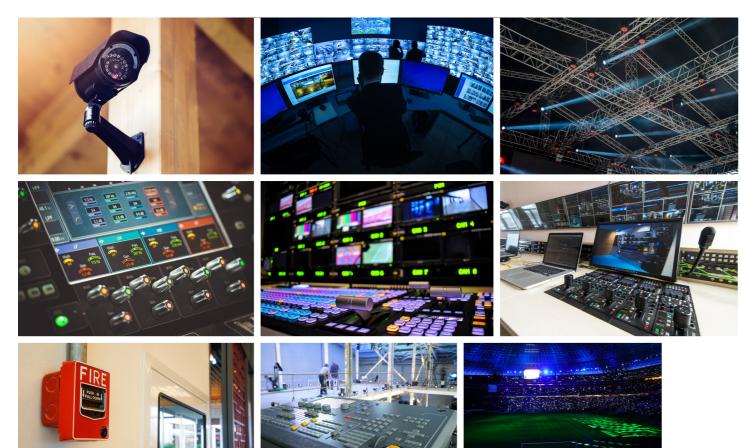

# CONTROL ROOMS

- + Video Walls
- + Furniture & Fitout
- + Display
- + Cooling & Heating

COMMAND CENTRE
CCTV CONTROL ROOM