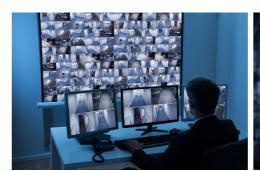

# CONTROL ROOMS

- + Video Walls
- + Furniture & Fitout
- + Display
- + Cooling & Heating

COMMAND CENTRE
CCTV CONTROL ROOM